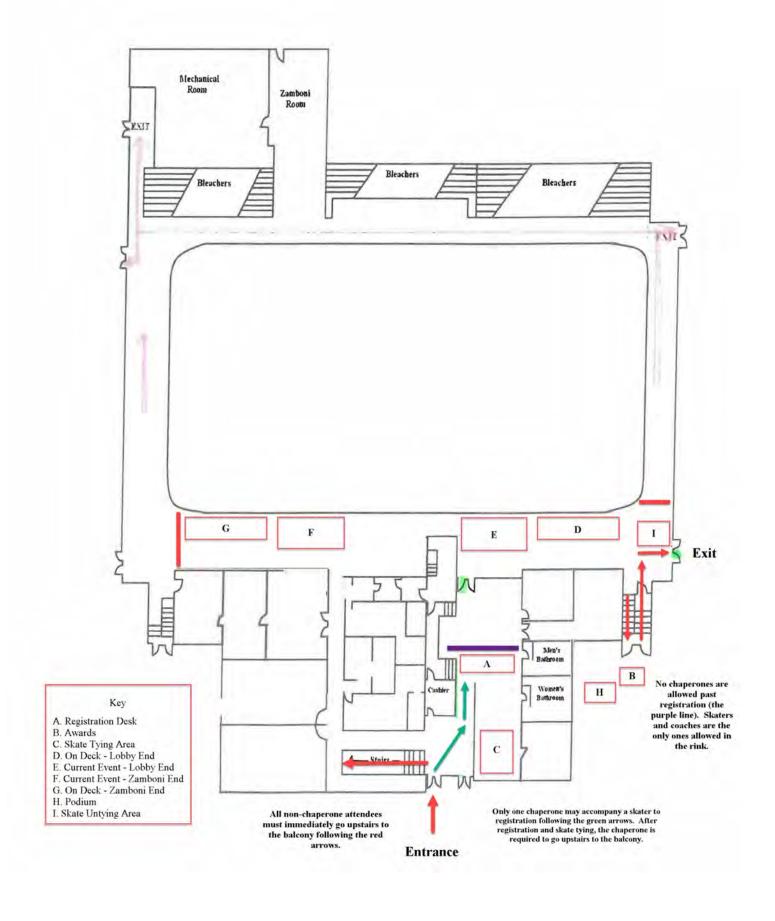

#### **FACILITY USAGE GUIDELINES (NEW 9.10.20)**

- All participants should bring their own water bottles. Please label the bottle and do not share it
- · Keep your gear on during your session
- Bring hand sanitizer to use immediately after leaving the ice
- Do not share equipment, towels, jerseys, socks etc.
- · Shower immediately when you get home
- Wash your gear when you get home and disinfect throughout the day
- · Come ready to skate as fully dressed as possible
- If needed, dress in your vehicle and put skates/helmet on when you arrive inside
- Arrive no earlier then 15 minutes before scheduled time
- No congregating in lobbies or common areas before or after your session
- Groups must leave promptly so the facility can be cleaned between rentals
- Avoid group interaction and maintain 6' distance when off the ice (No on-ice group celebrations)
- Coaches and Instructors will monitor participants by administering to the COVID19 symptom checklist daily
- Coaches and Instructors are requested to wear PPE masks at all times
- Participants should wear PPE masks in common areas but not on the ice
- No spitting on the ice or in common areas
- Vending machines not available
- Locker room showers will not be available
- Only one (1) parent/adult per participant is allowed in the facility except for game play (see game rules)
- Limited parent seating will be in the rink area so dress accordingly
- Coaches and instructors will assist with cleaning of bench areas
- Open public skate sessions will not be offered at this time

#### FACILITY ENTER / EXIT / SEATING PROCEDURES (NEW 9.10.20)

- Teams and coaches are required to enter through the MAIN doors of the ice rink
- · Host organization will have parent or coach staffed by the ice rink internal entrance
- · Host organization must check players and spectators in at the ice rink entrance
- · Host organization will provide or designate a COVID monitor for all contests and practices
- Rosters with contact information must be provided to BRC management for all teams participating in each contest
- If a roster is not provided, teams and coaches must sign in prior to each game
- · Teams and coaches will exit through the EAST doors of the facility
- Maximum of two (2) family / spectators permitted per player
- All spectators will sit in the balcony area (parents may come to ice area for injuries and other issues)
- · Only necessary game staff will be permitted in the lower level (list provided by host organization)
- Spectators are to sit in the marked areas in groups of no more than two (2)
- Spectators are required to leave the balcony immediately after the game ends so the seating area can be cleaned and sanitized
- Congregating prior to or after the event in any area of the facility is NOT PERMITTED by health department regulations
- · BRC staff will move spectators in and out accordingly for cleaning and sanitizing to take place
- At this time out of state teams and rental groups will NOT be allowed to participate. This may change based on adjusted health guidelines and status of our county and state