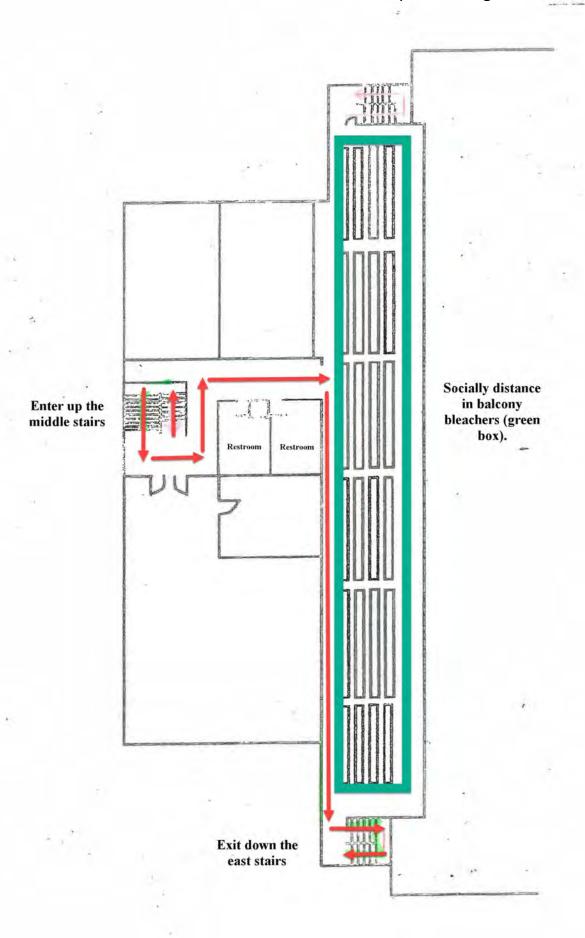

#### FACILITY ENTER / EXIT / SEATING PROCEDURES (NEW 9.10.20)

- Teams and coaches are required to enter through the MAIN doors of the ice rink
- · Host organization will have parent or coach staffed by the ice rink internal entrance
- · Host organization must check players and spectators in at the ice rink entrance
- · Host organization will provide or designate a COVID monitor for all contests and practices
- Rosters with contact information must be provided to BRC management for all teams participating in each contest
- If a roster is not provided, teams and coaches must sign in prior to each game
- · Teams and coaches will exit through the EAST doors of the facility
- Maximum of two (2) family / spectators permitted per player
- All spectators will sit in the balcony area (parents may come to ice area for injuries and other issues)
- · Only necessary game staff will be permitted in the lower level (list provided by host organization)
- Spectators are to sit in the marked areas in groups of no more than two (2)
- Spectators are required to leave the balcony immediately after the game ends so the seating area can be cleaned and sanitized
- Congregating prior to or after the event in any area of the facility is NOT PERMITTED by health department regulations
- · BRC staff will move spectators in and out accordingly for cleaning and sanitizing to take place
- At this time out of state teams and rental groups will NOT be allowed to participate. This may change based on adjusted health guidelines and status of our county and state